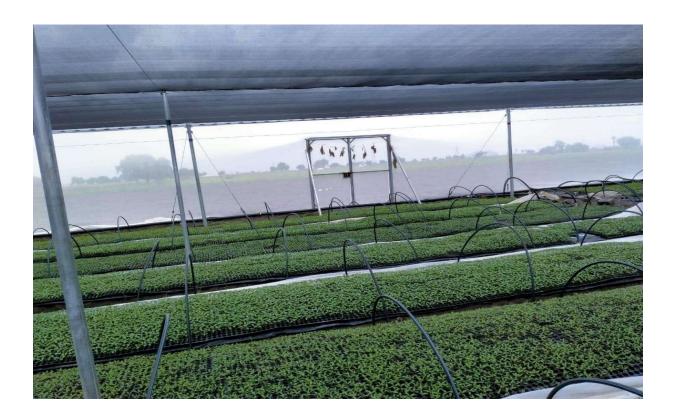

## **Shadenet House**

| Name of farmer          | Sri. Danda Surya Narayana Reddy |  |  |
|-------------------------|---------------------------------|--|--|
| Name of farmer's father | Venkata Reddy                   |  |  |
| Village                 | Mandapadu                       |  |  |
| Mandal                  | Medikonduru                     |  |  |
| District                | Guntur                          |  |  |
| Name of the Crop        | Chilli Nursery                  |  |  |
| Technology adopted      | Shadenet House                  |  |  |

## **Brief note:**

- ✓ By raising Chilli seedlings in shadenets infestation of sucking pests is drastically reduced
- ✓ Growing of seedlingsinprotrays100%germinationisobserved.
- ✓ By using Plastic Mulching, labour cost on weeding is saved.
- ✓ By implementing MIP & foggers micro climate in the shadenet is created and maintain optimum moisture and relative humidity.